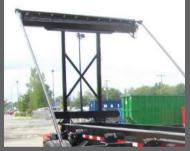

nt Holland drawbar (DB-060FQ1)
- 5 greasable side rollers with bronze aluminum bushing
- 4 pockets for moveable stoppers
- 2 chain anchor rings
- Rear bumper with fully sealed light harness (CMVSS compliant)
- Automatic brake adjuster
- 2-speed Holland manual landing gear
- Container hooks and straps (compliant with NSC norm
- Sand-blasted, with 1 epoxy primer coat and 2 black urethane paint coats

#### Example of tri-axle configuration with hydraulic roll-off tilt frame.



### **Options**

- Air-lift axle
- LED lights
- Galvanized steel or polyethylene fenders
- 12V electric roll-tarp system with torsion springs



Rigid mount Holland drawbar (DB-060FQ1).



2-speed Holland manual landing gear.



straps (compliant with NSC standard 10).



5" side rollers with bronze aluminum bushing.



Optional 12 V electric rolltarp system with torsion springs.



Flat plates between rollers for better support and an easier glide.



Moveable container stoppers with heavy duty pockets.



Optional air lift axle.

Distributed by



Telephone: 450.378.1723 Fax: 450.378.1720 Toll-free: 1.800.565.1723 22 Milton, Granby (QC) J2J 0P2

divisions of