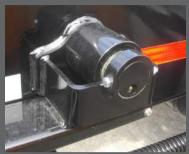

### **Options**

- Air-lift axle
- LED lights
- Galvanized steel or polyethylene fenders
- 12V electric roll-tarp system with torsion springs

Rigid mount Holland drawbar (DB-060FQ1).

2-speed Holland manual landing gear.