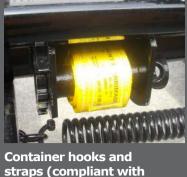

- Frame built from 100,000 lb. steel
- Dimensions: 48 1/2" height x 36" width
- 10-stud unimount wheels (hub piloted), steel rims
- 100,000 lb. steel tongue, mounted on rubber support
- Rigid mount Holland drawbar (DB-060FQ1)
- 5 greasable side rollers with bronze aluminum bushing
- 4 pockets for moveable stoppers
- 2 chain anchor rings
- Rear bumper with fully sealed light harness (CMVSS compliant)
- Automatic brake adjuster
- 2-speed Holland manual landing gear
- Container hooks and straps (compliant with NSC norm
- Sand-blasted, with 1 epoxy primer coat and 2 black urethane paint coats

straps (compliant with NSC standard 10).

5" side rollers with bronze aluminum bushing.

Optional 12 V electric rolltarp system with torsion springs.

Flat plates between rollers for better support and an easier glide.