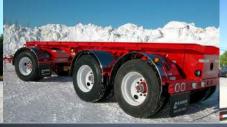

## GHAGNON

The Chagnon Roll-Off Pup Trailer is the most reliable frame-type trailer in the industry.

Built around a 100,000 lb. steel frame, this perfectly engineered trailer is rigorously tested and constructed to last.











# Roll-Off Pup Trailer







### **Features**

Choose from many different form factors: single axle, tandem axle, triaxle, single or tandem axle with steerable dolly trailer, etc. All of these configurations are available with optional hydraulic roll-off tilt frame.

- Frame built from 100,000 lb. steel
- Dimensions: 48 1/2" height x 36" width
- 10-stud unimount wheels (hub piloted), steel rims
- 100,000 lb. steel tongue, mounted on rubber support
- Rigid mount Holland drawbar (DB-060FQ1)
- 5 greasable side rollers with bronze aluminum bushing
- 4 pockets for moveable stoppers
- 2 chain anchor rings
- Rear bumper with fully sealed light harness (CMVSS compliant)
- Automatic brake adjuster
- 2-speed Holland manual landing gear
- Container hooks and straps (compliant with NSC norm
- S