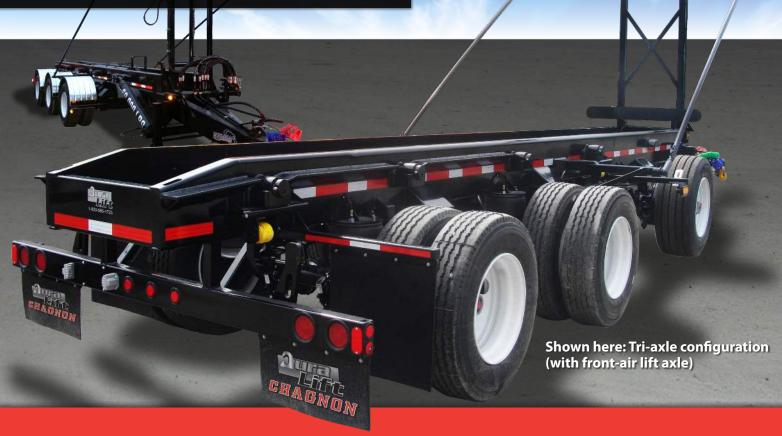

## GHAGNON

The Chagnon Roll-Off Pup Trailer is the most reliable frame-type trailer in the industry.

Built around a 100,000 lb. steel frame, this perfectly engineered trailer is rigorously tested and constructed to last.

### **Features**

Choose from many different form factors: single axle, tandem axle, triaxle, single or tandem axle with steerable dolly trailer, etc. All of these configurations are available with optional hydraulic roll-off tilt frame.

- Frame built from 100,000 lb. steel
- Dimensions: 48 1/2" height x 36" width
- 10-stud unimount wheels (hub piloted), steel rims
- 100,000 lb. steel tongue, mounted on rubber support
- Rigid mount Holland drawbar (DB-060FQ1)
- 5 greasable side rollers with bronze aluminum bushing
- 4 pockets for moveable stoppers
- 2 chain anchor rings
- Rear bumper with fully sealed light harness (CMVSS compliant)
- Automatic brake adjuster
- 2-speed Holland manual landing gear
- Container hooks and straps (compliant with NSC norm
- Sand-blasted, with 1 epoxy primer coat and 2 black urethane paint coats

Moveable container stoppers with heavy duty pockets.

Optional air lift axle.

Distributed by

Telephone: 450.378.1723 Fax: 450.378.1720 Toll-free: 1.800.565.1723 22 Milton, Granby (QC) J2J 0P2

divisions of