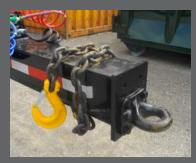

straps (compliant with NSC standard 10).

5" side rollers with bronze aluminum bushing.

Optional 12 V electric rolltarp system with torsion springs.

Flat plates between rollers for better support and an easier glide.