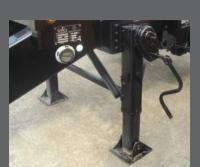

### **Options**

- Air-lift axle
- LED lights
- Galvanized steel or polyethylene fenders
- 12V electric roll-tarp system with torsion springs

Rigid mount Holland drawbar (DB-060FQ1).

2-speed Holland manual landing gear.