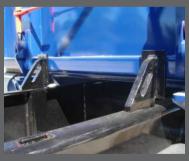

straps (compliant with NSC standard 10).

5" side rollers with bronze aluminum bushing.

Optional 12 V electric rolltarp system with torsion springs.

Flat plates between rollers for better support and an easier glide.