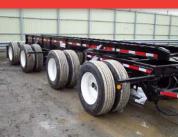

## GHAGNON

The Chagnon Roll-Off Pup Trailer is the most reliable frame-type trailer in the industry.

Built around a 100,000 lb. steel frame, this perfectly engineered trailer is rigorously tested and constructed to last.











# Roll-Off Pup Trailer







### **Features**

Choose from many different form factors: single axle, tandem axle, triaxle, single or tandem axle with steerable dolly trailer, etc. All of these configurations are available with optional hydraulic roll-off tilt frame.

- Frame built from 100,000 lb. steel
- Dimensions: 48 1/2" height x 36" width
- 10-stud unimount wheels (hub piloted), steel rims
- 100,000 lb. steel tongue, mounted on rubber support
- Rigid mount Holland drawbar (DB-060FQ1)
- 5 greasable side rollers with bronze aluminum bushing
- 4 pockets for moveable stoppers
- 2 chain anchor rings
- Rear bumper with fully sealed light harness (CMVSS compliant)
- Automatic brake adjuster
- 2-speed Holland manual landing gear
- Container hooks and straps (compliant with NSC norm
- Sand-