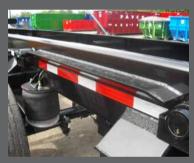

straps (compliant with NSC standard 10).

5" side rollers with bronze aluminum bushing.

Optional 12 V electric rolltarp system with torsion springs.

Flat plates between rollers for better support and an easier glide.

Moveable container stoppers with heavy duty pockets.

Optional air lift axle.

Distributed by

Telephone: 450.378.1723 Fax: 450.378.1720 Toll-free: 1.800.565.1723 22 Milton, Granby (QC) J2J 0P2

divisions of