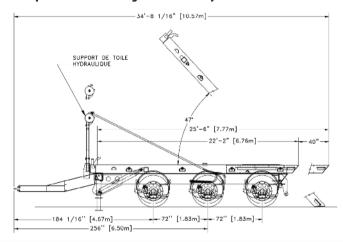

### **Features**

Choose from many different form factors: single axle, tandem axle, triaxle, single or tandem axle with steerable dolly trailer, etc. All of these configurations are available with optional hydraulic roll-off tilt frame.

- Frame built from 100,000 lb. steel
- Dimensions: 48 1/2" height x 36" width
- 10-stud unimount wheels (hub piloted), steel rims
- 100,000 lb. steel tongue, mounted on rubber support
- Rigid mount Holland drawbar (DB-060FQ1)
- 5 greasable side rollers with bronze aluminum bushing
- 4 pockets for moveable stoppers
- 2 chain anchor rings
- Rear bumper with fully sealed light harness (CMVSS compliant)
- Automatic brake adjuster
- 2-speed Holland manual landing gear
- Container hooks and straps (compliant with NSC norm
- Sand-blasted, with 1 epoxy primer coat and 2 black urethane paint coats